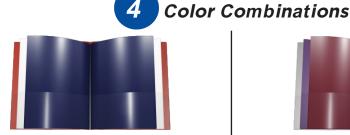

# **NICKY'S<sup>®</sup> 10-in-1** Folders

Combo 1: Cover: Red; Inside: White, Navy Blue

Combo 3: Cover: Metallic Green; Inside: White, Metallic Maroon

#### **STANDARD Product Details**

- 2 full outside pockets 9 1/4" x 11" capacity
- (10) 4 1/2" inside pockets with 8 1/2" x 11" capacity
- Combo 1: Cover: Red; Inside: White, Navy Blue
- Combo 2: Cover: Silver; Inside: Metallic Violet, Metallic Maroon
- Combo 3: Cover: Metallic Green; Inside: White, Metallic Maroon
- Combo 4: Cover: Maroon; Inside: White, Navy