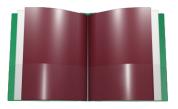

#### **STANDARD Product Details**

- 2 full outside pockets 9 1/4" x 11" capacity
- (10) 4 1/2" inside pockets with 8 1/2" x 11" capacity
- Combo 1: Cover: Red; Inside: White, Navy Blue
- Combo 2: Cover: Silver; Inside: Metallic Violet, Metallic Maroon
- Combo 3: Cover: Metallic Green; Inside: White, Metallic Maroon
- Combo 4: Cover: Maroon; Inside: White, Navy

Combo 2: Cover: Silver; Inside: Metallic Violet, Metallic Maroon

Combo 4: Cover: Maroon; Inside: White, Navy