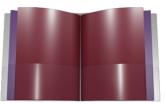

#### **STANDARD Product Details**

- 2 full outside pockets 9 1/4" x 11" capacity
- (10) 4 1/2" inside pockets with 8 1/2" x 11" capacity
- Combo 1: Cover: Red; Inside: White, Navy Blue
- Combo 2: Cover: Silver; Inside: Metallic Violet, Metallic Maroon
- Combo 3: Cover: Metallic Green; Inside: White, Metallic Maroon
- Combo 4: Cover: Maroon; Inside: White, Navy

Combo 2: Cover: Silver; Inside: Metallic Violet, Metallic Maroon

Combo 4: Cover: Maroon; Inside: White, Navy