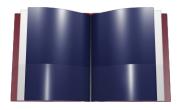

# **NICKY'S<sup>®</sup> 10-in-1** Folders

Combo 1: Cover: Red; Inside: White, Navy Blue

Combo 3: Cover: Metallic Green; Inside: White, Metallic Maroon

#### **STANDARD Product Details**

- 2 full outside pockets 9 1/4" x 11" capacity
- (10) 4 1/2" inside pockets with 8 1/2" x 11" capacity
- Combo 1: Cover: Red; Inside: White, Navy Blue
- Combo 2: Cover: Silver; Inside: Metallic Violet, Metallic Maroon
- Combo 3: Cover: Metallic Green; Inside: White, Metallic Maroon
- Combo 4: Cover: Maroon; Inside: White, Navy