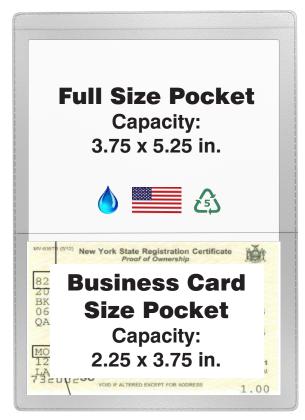

### **FS-20 Auto Insurance Card Holders**

#### Overall size: 4 x 5 % in.

- + Water Resistant & Easily Sanitized
- + Patented Ultrasonic Sealing for Anti-Tearing
- + Archival Safe
- + Perfect Customer Handout
- + Available in 16 Colors

FS-20 card holders are flexible plastic sleeves with two pockets, one full pocket for insurance forms such as the FS-20, and one business card size pocket. Ink from inserted documents will not transfer onto your holder. Perfect for storing in the car!