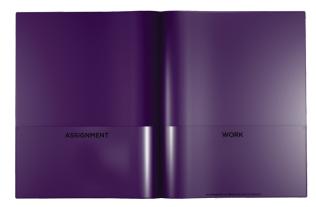

## 16 Color Options

(Inside View)

- Two 41/2" high clear inside pockets.
- Full clear sleeves on front and back.
- Folders are pre-printed with:
   Front, Center Homework (in black)
   Inside Left Assignment (in black)
   Inside Right Work (in black)
- Custom imprinting available.