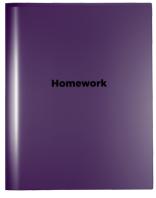

## **NICKY'S®** Homework Folders

## 16 Color Options

(Inside View)

- Two 41/2" high clear inside pockets.
- Full clear sleeves on front and back.
- Folders are pre-printed with:
   Front, Center Homework (in black)
   Inside Left Assignment (in black)
   Inside Right Work (in black)
- Custom imprinting available.