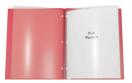

# **NICKY'S<sup>®</sup> Homework** Folders

(Front View)

(Inside View)

- Two 4 1/2" high clear inside pockets.
- Full clear sleeves on front and back.
- Folders are pre-printed with: Front, Center - Homework (in black) Inside Left - Assignment (in black) Inside Right - Work (in black)
- Custom imprinting available.