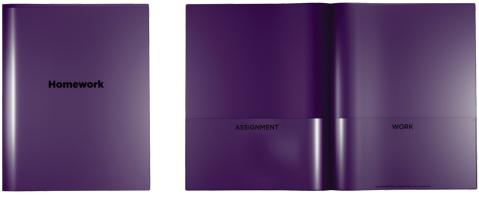

# **NICKY'S<sup>®</sup> Homework** Folders

(Front View)

(Inside View)

- Two 4 1/2" high clear inside pockets.
- Full clear sleeves on front and back.
- Folders are pre-printed with: Front, Center - Homework (in black) Inside Left - Assignment (in black) Inside Right - Work (in black)
- Custom imprinting available.