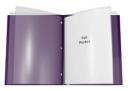

## **NICKY'S<sup>®</sup> Version 11 E-File Tax Folders**

(Front View)

Nicky's CPA Version 11 is ideal for storing your electronic tax return copies for accountants and clients. Full clear sleeves on front and back.

- Two 4 1/2" high clear inside pockets.
- Business card slits on the left inside pocket.
- Folders are pre-printed with: Inside Right - Client Copies (in black)
- Custom imprinting available.