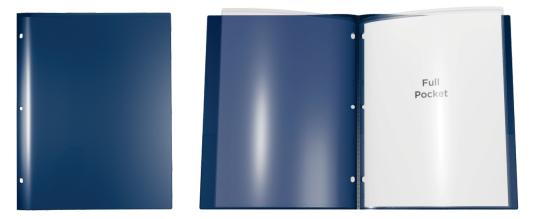

# **NICKY'S<sup>®</sup> 4 Pocket** Folders

(Front View)

- Full clear pockets on outside front and back covers.
- Two interior sheet protector pages.
- Two interior clear half pockets.
- Hole-punched to fit a standard 3-ring binder. (Also available without punching Part #8004-N)