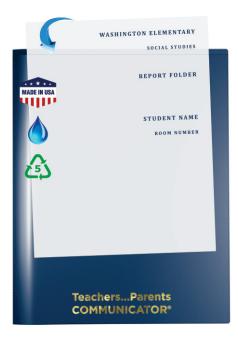

## **NICKY'S<sup>®</sup> English** Communicator Folders

(Front View)

(Inside View)

Nicky's English Communicator creates a line of communication between school and home. Full clear sleeves on front and back.

- Folders are pre-printed with: Bottom front - Teachers...Parents COMMUNICATOR® Inside Left - RETURN TO SCHOOL Inside Right - KEEP AT HOME
- Custom imprinting available.