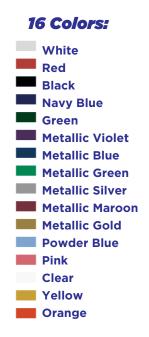

## **Color Combinations**

Combo 1: Cover: Red; Inside: White, Navy Blue

Combo 3: Cover: Metallic Green; Inside: White, Metallic Maroon

- 2 full outside pockets 9 1/4" x 11" capacity
- (10) 4 1/2" inside pockets with 8 1/2" x 11" capacity

Combo 2: Cover: Silver; Inside: Metallic Violet, Metallic Maroon

## 8 Colors Available:

- Electric Blue
  - Orange
  - Yellow
- Mint Green
  - Purple
- Berry Pink
  - White
  - Black

Display them in this archival safe frame!