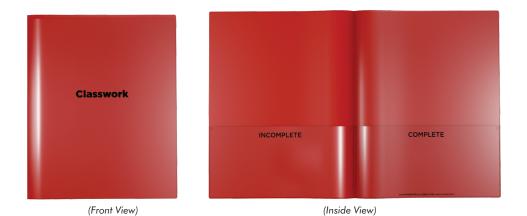

# **NICKY'S<sup>®</sup> Classwork** Folders

• Two 4 1/2" high clear inside pockets.

- Full clear sleeves on front and back.
- Folders are pre-printed with: Front, Center - Classwork (in black) Inside Left - Incomplete (in black) Inside Right - Complete (in black)
- Custom imprinting available.