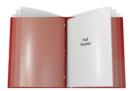

## **NICKY'S<sup>®</sup> Version 10 CPA Folders**

(Front View)

Nicky's CPA Version 10 is ideal for storing your mail in tax return copies for accountants and clients. Full clear sleeves on front and back.

- Two 4 1/2" high clear inside pockets.
- Business card slits on the left inside pocket.
- Folders are pre-printed with: Inside Left - Returns to be Filed (in black) Inside Right - Client Copies (in black)
- Custom imprinting available.