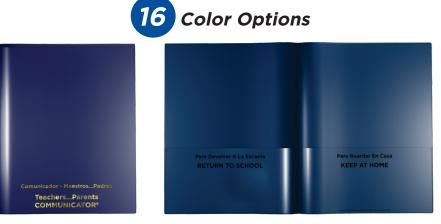

## **NICKY'S<sup>®</sup> Spanish Communicator Folders**

(Front View)

(Inside View)

Nicky's Spanish Bilingual Communicator creates a line of communication between school and home. Full clear sleeves on front and back.

| • | Folders are pre-printed with:                    |
|---|--------------------------------------------------|
|   | Bottom front - Comunicador-MaestrosPadres        |
|   | TeachersParents COMMUNICATOR®                    |
|   | Inside Left - Para Devolver A La Escuela         |
|   | RETURN TO SCHOOL                                 |
|   | Inside Right - Para Guardar En Casa KEEP AT HOME |
| • | Custom imprinting available.                     |