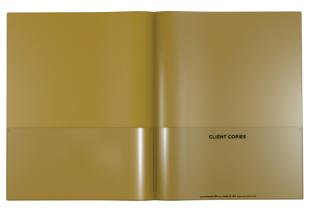

## **NICKY'S<sup>®</sup> Version 11 E-File Tax Folders**

(Front View)

Nicky's CPA Version 11 is ideal for storing your electronic tax return copies for accountants and clients. Full clear sleeves on front and back.

- Two 4 1/2" high clear inside pockets.
- Business card slits on the left inside pocket.
- Folders are pre-printed with: Inside Right - Client Copies (in black)
- Custom imprinting available.