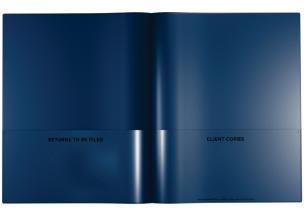

## **NICKY'S<sup>®</sup> Version 10 CPA Folders**

(Front View)

Nicky's CPA Version 10 is ideal for storing your mail in tax return copies for accountants and clients. Full clear sleeves on front and back.

- Two 4 1/2" high clear inside pockets.
- Business card slits on the left inside pocket.
- Folders are pre-printed with: Inside Left - Returns to be Filed (in black) Inside Right - Client Copies (in black)
- Custom imprinting available.