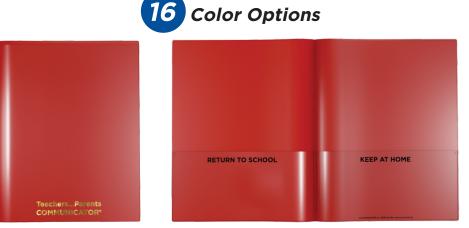

## **NICKY'S<sup>®</sup> English** Communicator Folders

(Front View)

(Inside View)

Nicky's English Communicator creates a line of communication between school and home. Full clear sleeves on front and back.

- Folders are pre-printed with: Bottom front - Teachers...Parents COMMUNICATOR® Inside Left - RETURN TO SCHOOL Inside Right - KEEP AT HOME
- Custom imprinting available.