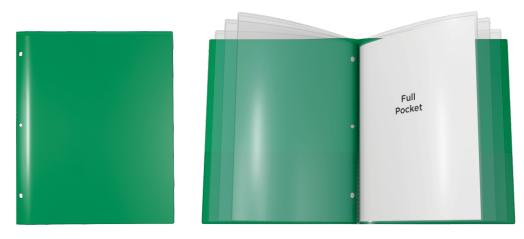

# **NICKY'S<sup>®</sup> 4 Pocket** Folders

(Front View)

- Full clear pockets on outside front and back covers.
- Two interior sheet protector pages.
- Two interior clear half pockets.
- Hole-punched to fit a standard 3-ring binder. (Also available without punching Part #8004-N)