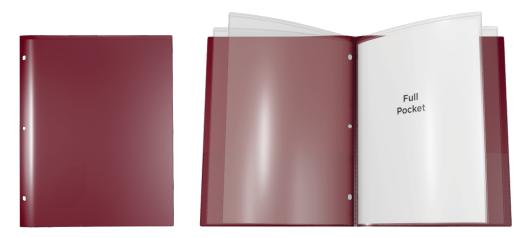

## **NICKY'S<sup>®</sup> 6 Pocket** Folders

(Front View)

- Full clear pockets on outside front and back covers.
- Four interior sheet protector pages.
- Two interior clear half pockets.
- Hole-punched to fit a standard 3-ring binder. (Also available without punching Part #8006-N)